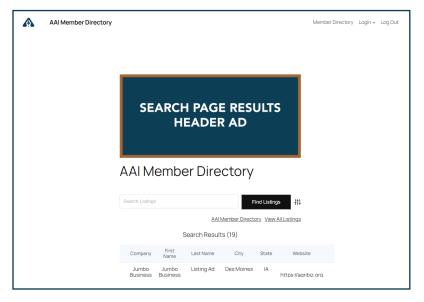

# Search Page Results Header Ad - \$750 650 px W x 300 px H

- Appears at the top of the Search Page Results when showing search results.
- Shown in rotation with any other Search Page Header sponsors.
- Appears with your business listing.