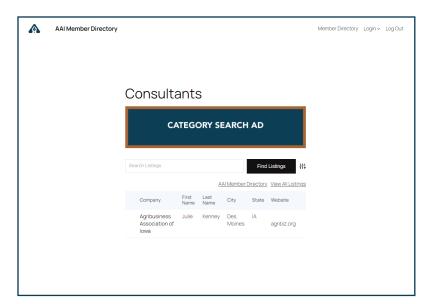

### Category Search Ad - \$500

### 650 px W x 150 px H

- Appears at the top of the results when searched by category or filtered by category.
- Includes five categories. Extra categories \$50 each.
- Shown in rotation with any other category sponsors.
- Appears with your business listing.