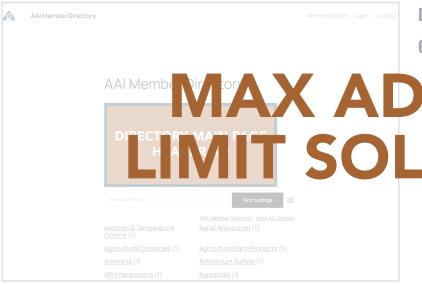

# Directory Main Page Header Ad - \$2000 650 px W x 300 px H

- Appears at the top of the the Main Page of directory - One Spot Available.
- EXCLUSIVE AD Only ad shown on Main Page of aliesectory.
- Sho in in rotation with **Search Page Header** sponsors.
- Appears with your business listing.